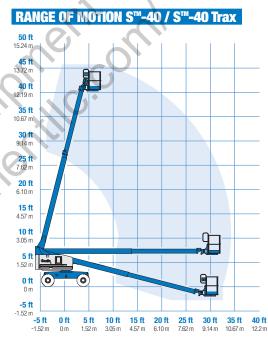

### **RANGE OF MOTION S<sup>™</sup>-45 / S<sup>™</sup>-45 Trax**

\* The metric equivalent of working height adds 2 m to

platform height. U.S. adds 6 ft to platform height. \*\* Gradeability applies to driving on slopes, see Operator's

#### S<sup>™</sup>-40, S<sup>™</sup>-40 Trax

- 14.20 m (46 ft) working height on tyres
  14.20 m (46 ft) working height with Trax
  9.65 m (31 ft 8 in) horizontal reach
- Up to 227 kg (500 lb) lift capacity