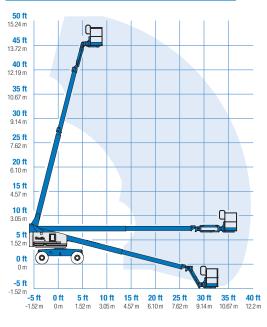

#### S<sup>™</sup>-45. S<sup>™</sup>-45 Trax

- 15.72 m (51 ft) working height on tyres
  15.72 m (51 ft) working height with Trax
- 11.18 m (36 ft 8 in) horizontal reach
  Up to 227 kg (500 lb) lift capacity