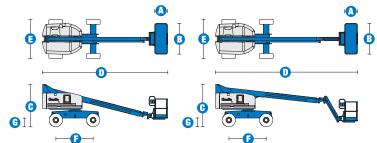

## **Specifications**

| MODELS                                | S™-40 S' |             | ™-45    |             |
|---------------------------------------|----------|-------------|---------|-------------|
| MEASUREMENTS                          | Metric   | US          | Metric  | US          |
| Working height maximum* (on tyres)    | 14.20 m  | 46 ft       | 15.72 m | 51 ft       |
| Working height maximum* (with Trax)   | 14.20 m  | 46 ft       | 15.72 m | 51 ft       |
| Platform height maximum (on tyres)    | 12.20 m  | 40 ft       | 13.72 m | 45 ft       |
| Platform height maximum (with Trax)   | 12.20 m  | 40 ft       | 13.72 m | 45 ft 🔶     |
| Horizontal reach maximum              | 9.65 m   | 31 ft 8 in  | 11.18 m | 36 ft 8 in  |
| Below ground reach                    | 97 cm    | 3 ft 2 in   | 1.5 m   | 4 ft 11 in  |
| A Platform length - 8 ft model        | 91 cm    | 3 ft        | 91 cm   | 3 ft        |
| Platform length - 6 ft model          | 76 cm    | 2 ft 6 in   | 76 cm   | 2 ft 6 in   |
| Platform width - 8 ft model           | 2.44 m   | 8 ft        | 2.44 m  | 8 ft        |
| Platform width - 6 ft model           | 1.83 m   | 6 ft        | 1.83 m  | 6 ft        |
| Height - stowed standard tyres        | 2.49 m   | 8 ft 2 in   | 2.49 m  | 8 ft 2 in   |
| - stowed with Trax                    | 2.44 m   | 8 ft        | 2.44 m  | 8 ft        |
| 🕦 Length - stowed                     | 7.39 m   | 24 ft 3 in  | 8.48 m  | 27 ft 10 in |
| Length - transport (jib tucked under) | <u> </u> |             | 6.80 m  | 22 ft 4 in  |
| Width - with standard tyres           | 2.30 m   | 7 ft 6 in   | 2.30 m  | 7 ft 6 in   |
| - with Trax                           | 2.30 m   | 7 ft 6 in   | 2.30 m  | 7 ft 6 in   |
| 🕞 Wheelbase                           | 2.20 m   | 7 ft 3 in   | 2.20 m  | 7 ft 3 in   |
| G Ground clearance - centre           | 32 cm    | 1 ft 0.5 in | 32 cm   | 1 ft 0.5 in |
| - centre Trax                         | 32 cm    | 1 ft 0.5 in | 32 cm   | 1 ft 0.5 in |

| PRODUCTIVITY                         |                         |            |                         |                   |  |
|--------------------------------------|-------------------------|------------|-------------------------|-------------------|--|
| Lift capacity                        | 227 kg                  | 500 lbs    | 227 kg                  | 500 lbs           |  |
| Platform rotation                    | 160°                    | 160°       | 160°                    | 160°              |  |
| Vertical jib rotation                |                         |            | 135° (+7                | 135° (+78° /-57°) |  |
| Turntable rotation                   | 360° continuous         |            | 360° continuous         |                   |  |
| Turntable tailswing (on tyres)       | 86 cm                   | 2 ft 10 in | 86 cm                   | 2 ft 10 in        |  |
| Turntable tailswing (with Trax)      | 89 cm                   | 2 ft 11 in | 89 cm                   | 2 ft 11 in        |  |
| Drive speed - 2WD stowed (on tyres)  | 7.7 km/h                | 4.8 mph    | 7.7 km/h                | 4.8 mph           |  |
| Drive speed - 4WD stowed (on tyres)  | 7.7 km/h                | 4.8 mph    | 7.7 km/h                | 4.8 mph           |  |
| Drive speed - 4WD stowed (with Trax) | 4 km/h                  | 2.5 mph    | 4 km/h                  | 2.5 mph           |  |
| Drive speed - raised or extended     | 1.1 km/h                | 0.68 mph   | 1.1 km/h                | 0.68 mph          |  |
| Gradeability** stowed - 2WD          | 30%                     | 30%        | 30%                     | 30%               |  |
| Gradeability** stowed - 4WD          | 40%                     | 40%        | 40%                     | 40%               |  |
| Turning radius - inside              | 2 m                     | 6 ft 8 in  | 2 m                     | 6 ft 8 in         |  |
| - inside with Trax                   | 4.27 m                  | 14 ft      | 4.27 m                  | 14 ft             |  |
| Turning radius - outside             | 4.78 m                  | 15 ft 8 in | 4.78 m                  | 15 ft 8 in        |  |
| - outside with Trax                  | N/A                     | N/A        | N/A                     | N/A               |  |
| Controls                             | 12 V DC proportional    |            | 12 V DC proportional    |                   |  |
| Tyres - RT air filled                | 12-16.5 NHS             |            | 12-16.5 NHS             |                   |  |
| Trax - track system                  | Quadra-Track system     |            | Quadra-Track system     |                   |  |
| Ground Pressure (with Trax)          | 0.77 kg/cm <sup>2</sup> | 11 psi     | 0.77 kg/cm <sup>2</sup> | 12 psi            |  |
|                                      |                         |            |                         |                   |  |